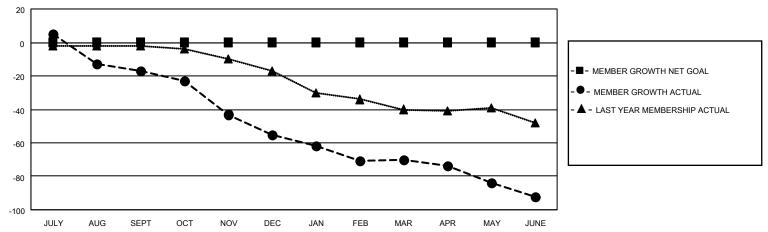

#### GOALS AND ACTUAL MEMBERS CUMULATIVE

| DROPPED CLUBS: 1 |     | 22 CLUBS OF 56 ADDED 1 OR MORE<br>NEW MEMBERS | GENDER DISTRIBUTION  MALE 814 (73.27%)  FEMALE 297 (26.73%) |                                         |     |
|------------------|-----|-----------------------------------------------|-------------------------------------------------------------|-----------------------------------------|-----|
| DROPPED MEMBERS  |     |                                               | PEWALE                                                      | 291 (20.1370)                           |     |
| DECEASED         | 35  | CLICK HERE FOR CUMULATIVE                     | TOTAL FAMILY UNIT MEMBERS                                   |                                         | 205 |
| CLUB CANCELLED   | 12  | MEMBERSHIP DATA                               |                                                             | 2 2 2 2 2 2 2 2 2 2 2 2 2 2 2 2 2 2 2 2 | 104 |
| OTHER 107        |     |                                               | FAMILY MEMBERS PAYING HALF DUES                             |                                         | 104 |
| TOTAL            | 154 |                                               |                                                             |                                         |     |